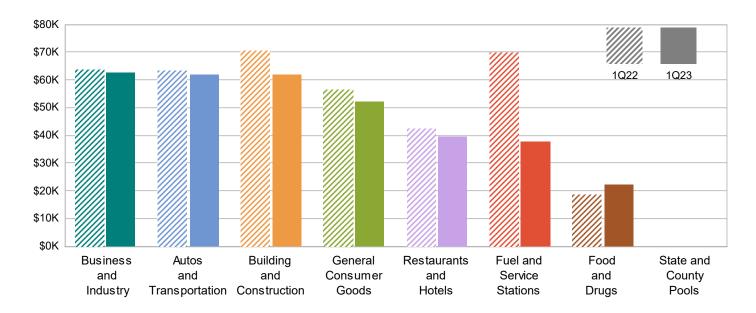

## MAJOR INDUSTRY GROUPS

| Major Industry Group      | Count | <u>1Q23</u> | <u>1Q22</u> | \$ Change | % Change |
|---------------------------|-------|-------------|-------------|-----------|----------|
| Business and Industry     | 3,005 | 62,503      | 63,676      | (1,173)   | -1.8%    |
| Autos and Transportation  | 565   | 61,992      | 63,453      | (1,461)   | -2.3%    |
| Building and Construction | 386   | 61,779      | 70,468      | (8,689)   | -12.3%   |
| General Consumer Goods    | 2,166 | 52,234      | 56,583      | (4,350)   | -7.7%    |
| Restaurants and Hotels    | 132   | 39,517      | 42,467      | (2,949)   | -6.9%    |
| Fuel and Service Stations | 50    | 37,723      | 69,775      | (32,053)  | -45.9%   |
| Food and Drugs            | 97    | 22,533      | 18,972      | 3,561     | 18.8%    |
| Transfers & Unidentified  | 1,372 | 3,940       | 3,418       | 522       | 15.3%    |
| State and County Pools    | -     | 0           | 0           | 0         | -N/A-    |
| Total                     | 7,773 | 342,220     | 388,812     | (46,592)  | -12.0%   |

## 1Q22 Compared To 1Q23