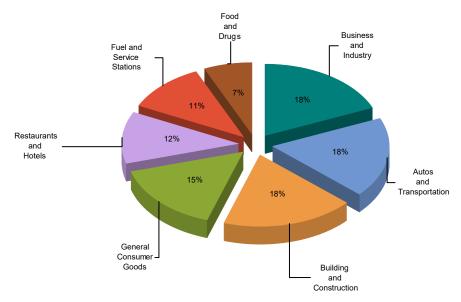

## MAJOR INDUSTRY GROUPS

| Major Industry Group      | Count | <u>1Q23</u> | <u>1Q22</u> | \$ Change | % Change |
|---------------------------|-------|-------------|-------------|-----------|----------|
| Business and Industry     | 3,005 | 62,503      | 63,676      | (1,173)   | -1.8%    |
| Autos and Transportation  | 565   | 61,992      | 63,453      | (1,461)   | -2.3%    |
| Building and Construction | 386   | 61,779      | 70,468      | (8,689)   | -12.3%   |
| General Consumer Goods    | 2,166 | 52,234      | 56,583      | (4,350)   | -7.7%    |
| Restaurants and Hotels    | 132   | 39,517      | 42,467      | (2,949)   | -6.9%    |
| Fuel and Service Stations | 50    | 37,723      | 69,775      | (32,053)  | -45.9%   |
| Food and Drugs            | 97    | 22,533      | 18,972      | 3,561     | 18.8%    |
| Transfers & Unidentified  | 1,372 | 3,940       | 3,418       | 522       | 15.3%    |
| State and County Pools    | -     | 0           | 0           | 0         | -N/A-    |
| Total                     | 7,773 | 342,220     | 388,812     | (46,592)  | -12.0%   |

## 1Q23 Percent of Total